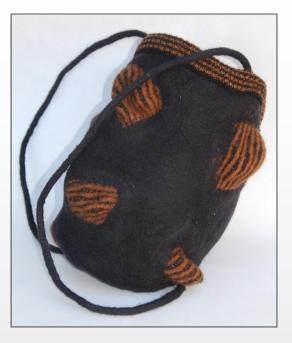

## Re-Purpose Knitwear for Flourishing Felts



The One-Sleeve Hat

Extend the concept of 'recycling' and combine pre-loved woollen garments with wool fibres for flourishing results!

Design and create reversible bags, funky hats, cushions covers, blankets and more. The unique textural and patterning effects are striking.

A 'must-do' class for those who want to 're-use and re-purpose'. Intermediate level.



The Hat that thought it was a Beret!



'Dilly-Bag' - reversible

© M. Van Zuilen 2014 www.martienvanzuilen.com martienvanzuilen@gmail.com



Reversible Bag



Shoulder Bag - reversible



Laptop/iPad Bag