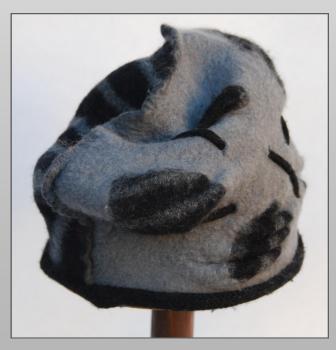

A 'must-do' class for those who want to 're-use and re-purpose'. Intermediate level.

The Hat that thought it was a Beret!

'Dilly-Bag' - reversible

© M. Van Zuilen 2014 www.martienvanzuilen.com martienvanzuilen@gmail.com