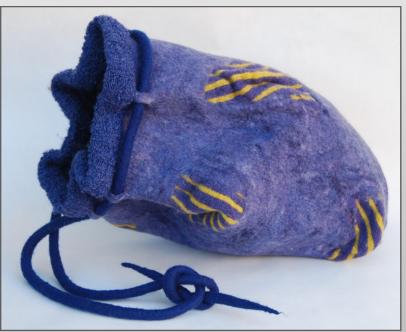

A 'must-do' class for those who want to 're-use and re-purpose'. Intermediate level.

The Hat that thought it was a Beret!

'Dilly-Bag' - reversible

© M. Van Zuilen 2014 www.martienvanzuilen.com martienvanzuilen@gmail.com