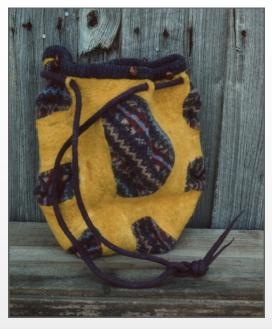

## Re-Purpose Knitwear for Flourishing Felts



The One-Sleeve Hat

Extend the concept of 'recycling' and combine pre-loved woollen garments with wool fibres for flourishing results!

Design and create reversible bags, funky hats, cushions covers, blankets and more. The unique textural and patterning effects are striking.

A 'must-do' class for those who want to 're-use and re-purpose'. Intermediate level.



The Hat that thought it was a Beret!



'Dilly-Bag' - reversible

© M. Van Zuilen 2014 www.martienvanzuilen.com martienvanzuilen@gmail.com



Reversible Bag



Shoulder Bag - reversible



Laptop/iPad Bag