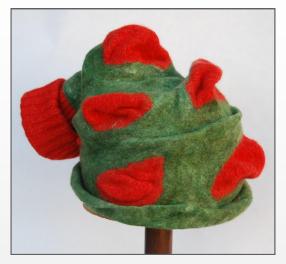

A 'must-do' class for those who want to 're-use and re-purpose'. Intermediate level.

The Hat that thought it was a Beret!

'Dilly-Bag' - reversible

© M. Van Zuilen 2014 www.martienvanzuilen.com martienvanzuilen@gmail.com