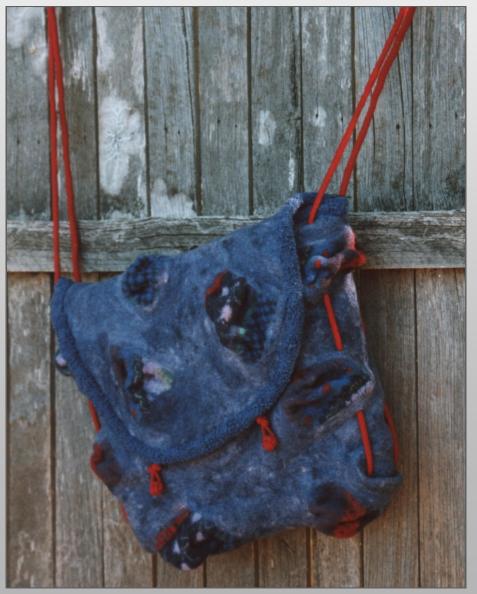

## Re-Purpose Knitwear for Flourishing Felts



The One-Sleeve Hat

Extend the concept of 'recycling' and combine pre-loved woollen garments with wool fibres for flourishing results!

Design and create reversible bags, funky hats, cushions covers, blankets and more. The unique textural and patterning effects are striking.

A 'must-do' class for those who want to 're-use and re-purpose'. Intermediate level.



The Hat that thought it was a Beret!



'Dilly-Bag' - reversible

© M. Van Zuilen 2014 www.martienvanzuilen.com martienvanzuilen@gmail.com



Reversible Bag



Shoulder Bag - reversible



Laptop/iPad Bag